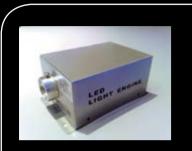

#### FX3LED 3watt LED Light Engine

- Dimensions: (W)92mm x (L)177mm x (H)63mm. (Allow an additional 100mm on (L) for Fibrehead and loom)
- 3W 12V LED lamp average life 50,000 hrs.
- Complete with Mains adaptor
- White sparkle wheel fitted as standard. (Other colours available on request).
- 3 speed settings :- Stop, 2, 4, 6 RPM
- ON∖OFF switch.
- 1.2mtr lead.
- Complete with Aluminium Fibrehead for fibre termination. Maximum Polymer Fibre quantity :- 200 x 0.75 dia
- Ventilation: Internal fan cooled.
- Ambient operating temperature: -10°c to +35°c
- Case: 1mm sheet steel.
- Paint: Satin silver.
- Weight: 0.6kgs