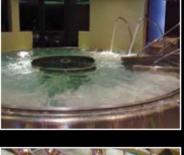

### SIDE EMITTING CABLE

With no heat or electricity, Side-Emitting cable is ideal for lighting around swimming pools and other water features such as ponds, fountains and waterfalls.

#### Side-Emitting cable is available in three forms – Multi-Strand, Solid Core and Cracked glass\*.

For internal or external applications Side-Emitting cable is a true low maintenance alternative to using neon or chainlight.

Side-Emitting cable is suitable for use in water, ice and extreme weather conditions. It is UV stabilised, algaecide and fungicide treated and extremely durable.

With no heat or electricity running through it is totally safe and virtually unbreakable, eliminating typical lighting design restrictions.