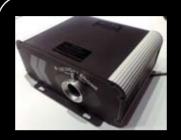

#### FX100H 100watt Halogen Light Engine (Standard)

- Dimensions: (W)200mm x (L)220mm x (H)125mm. (Allow an additional 120mm on (L) for Fibrehead and loom)
- Electronic high frequency transformer to maximise lamp life.
- 100W 12V lamp average life 1500 hrs.
- Dichroic glass 8 colour wheel fitted as standard. (Other colours available on request).
- Hot mirror fitted to reduce UV output.
- Standard model includes a synchronous 2.5 RPM motor. (not possible to synchronise with other units).
- Illuminated mains switch.
- 1.2mtr mains lead.
- Easily accessible lamp compartment.
- Motor stop switch.
- Complete with Aluminium Fibrehead for fibre termination. Maximum Polymer Fibre quantity :- 350 x 0.75 dia
- Ventilation: Internal fan cooled: Allow 100mm clearance to nearest surface or 150mm between Light Engines.
- Ambient operating temperature: -10°c to +35°c
- Case: 1mm sheet steel.
- Paint: Satin black and silver.
- Weight: 3kgs

#### FX100DMX 100watt Halogen Light Engine (DMX)

• Dimensions: (W)200mm x (L)220mm x (H)125mm. (Allow an additional 120mm on (L) for Fibrehead and loom)

- Electronic high frequency transformer to maximise lamp life.
- 100W 12V lamp average life 1500.
- Complete with Aluminium fibrehead and 3 reducers maximum quantity 1200 x 0.75mm diameter polymer fibres.
- 8 colour dichroic glass colour wheel fitted as standard which will not degrade over time. (other colours available on request).
- Hot mirror fitted to reduce UV output.
- Illuminated mains switch.
- External DMX dip switches
- 1.2 Mtr mains lead.
- Internal auto reset thermal fuse.
- DMX 512 model can be used as a stand alone unit with on board settings for colour, speed and sparkle and can also act as a master unit to synchronise and control up to 40 other units.
- An external DMX512 source can be used to control all units for colour, speed and sparkle.
- Ventilation: Internal fan cooled. Allow 150mm clearance to nearest surface or 200mm between Light Engines.
- Ambient operating temperature: -10°c to +35°c
- Paint: Satin Black and Silver.
- Weight: 3kgs