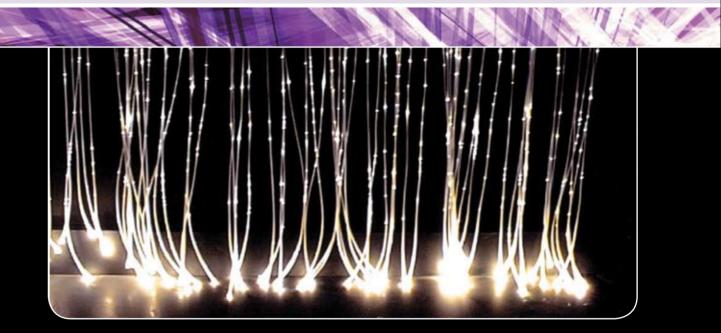

### Products

1 In

#### Fibre Optic Lighting

As the company name suggests fibre optic lighting has always played a big part in our range and we specialise in the use of PMMA acrylic fibre although glass alternatives are also available. This specialised form of lighting gives flexibility to a range of applications whether it be for decorative or practical purposes, especially were heat, electricity, ultraviolet rays or energy efficiency are a concern. A full range of accessories to compliment our lighting is also available including end fittings, garden fittings, stair nosings, cloths and carpets.