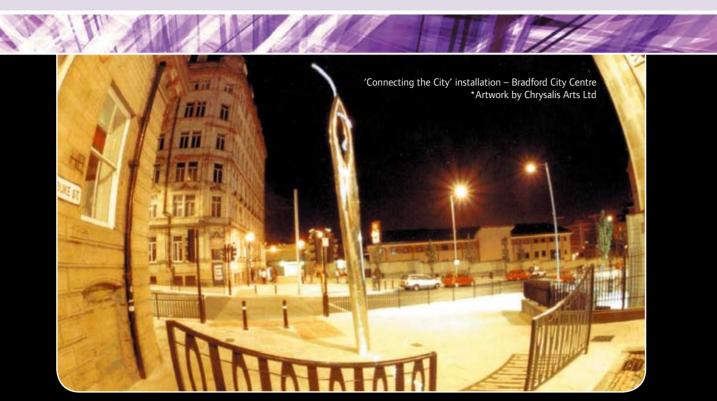

Our range is ever increasing and is especially chosen to reflect the decorative market place we are in.

#### **Fibre Optic Products**

| Side Emitting Cable | Pages 4-5   |
|---------------------|-------------|
| End Emitting Cable  | Pages 6-7   |
| End Fittings        | Page 8-9    |
| Light Engines       | Pages 10-13 |

#### Led Products

| Internal LED Strips | Page 14 |
|---------------------|---------|
| External LED Strips | Page 15 |
| LED Block Modules   | Page 16 |
| Neonled Tube        | Page 17 |
| LED Lamps           | Page 18 |
| Rebel LED Range     | Page 19 |

### SIDE EMITTING CABLE

With no heat or electricity, Side-Emitting cable is ideal for lighting around swimming pools and other water features such as ponds, fountains and waterfalls.







## SIDE EMITTING CABLE



#### Side-Emitting cable is available in three forms – Multi-Strand, Solid Core and Cracked glass\*.

For internal or external applications Side-Emitting cable is a true low maintenance alternative to using neon or chainlight.

Side-Emitting cable is suitable for use in water, ice and extreme weather conditions. It is UV stabilised, algaecide and fungicide treated and extremely durable.

With no heat or electricity running through it is totally safe and virtually unbreakable, eliminating typical lighting design restrictions.

\*Please note Cracked Glass is for internal use only

| CATALOGUE<br>NUMBER | OUTSIDE<br>DIAMETER | ТҮРЕ          |
|---------------------|---------------------|---------------|
| FX 14S              | 6mm                 | Multi-Strand  |
| FX 42S              | 9.