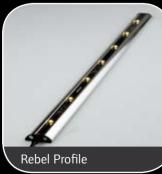

### REBEL LED RANGE

The Luxeon Rebel produces some of the industries best lumen outputs completely redefining the power LED.

We have taken this state of the art technology and produced a range of high quality fittings all manufactured to IP67 and to suit most applications with an unrivalled output.

Please visit www.fibreopticfx.co.uk for full specification sheets.

| DESCRIPTION                     | LED<br>QUANTITY                                 | DIMENSIONS                                                                                                                                                                   | COLOURS<br>AVAILABLE                         |
|---------------------------------|-------------------------------------------------|------------------------------------------------------------------------------------------------------------------------------------------------------------------------------|----------------------------------------------|
| PINLIGHT                        | 1 x 1w                                          | 31mm (dia) x 27mm                                                                                                                                                            | White, Warm White,<br>Red, Green & Blue      |
| 1 UP MINI SPOT                  | 1 x 1w                                          | 37mm (dia) x 45mm                                                                                                                                                            | White, Warm White,<br>Red, Green & Blue      |
| 3 UP SPOT LIGHT                 | 3 x 3w                                          | 73mm (dia) x 75mm                                                                                                                                                            | RGB, White, Warm White,<br>Red, Green & Blue |
| 3 UP UPLIGHTER                  | 3 x 3w                                          | 73mm (dia) x 60mm                                                                                                                                                            | RGB, White, Warm White,<br>Red, Green & Blue |
| 3 UP UPLIGHTER<br>& DOWNLIGHTER | 3 x 3w                                          | 73mm (dia) x 115mm                                                                                                                                                           | RGB, White, Warm White,<br>Red, Green & Blue |
| 12 UP FLOODLIGHT                | 12 x 3w                                         | 150mm (dia) x 102mm                                                                                                                                                          | RGB, White, Warm White,<br>Red, Green & Blue |
| REBEL PROFILE                   | 4 x 3W<br>5 x 3W<br>6 x 3W<br>7 x 3W<br>14 x 3W | 220mm (l) x 30mm (w) x 10mm (h)<br>320mm (l) x 30mm (w) x 10mm (h)<br>420mm (l) x 30mm (w) x 10mm (h)<br>520mm (l) x 30mm (w) x 10mm (h)<br>1000mm (l) x 30mm (w) x 10mm (h) | RGB, White, Warm White,<br>Red, Green & Blue |