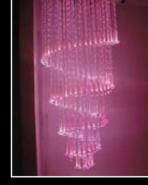

Cracked Glass Chandelier

'Making Waves' installation – Teignmouth, Devon
 \*Artwork by Ray Smith