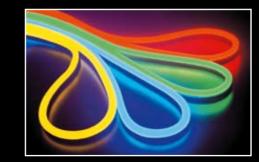

### NEONLED TUBE

Neonled Tube is an extremely flexible, safe and maintenance free alternative to using neon and cold cathode.

Lines of ultra bright leds are set into a unique flexible opaque resin giving it a consistent linear effect similar to that of neon. Operating at 24v and suitable for indoor or outdoor applications this new products saves up to 70% on the running costs of the traditional gas filled neon.

Neonled Tube conveniently comes on coils therefore can be transported then cut and joined to suite directly on site making installation simple.

A comprehensive range of power supplies and accessories including connectors, channelling and end caps are also available to suit.