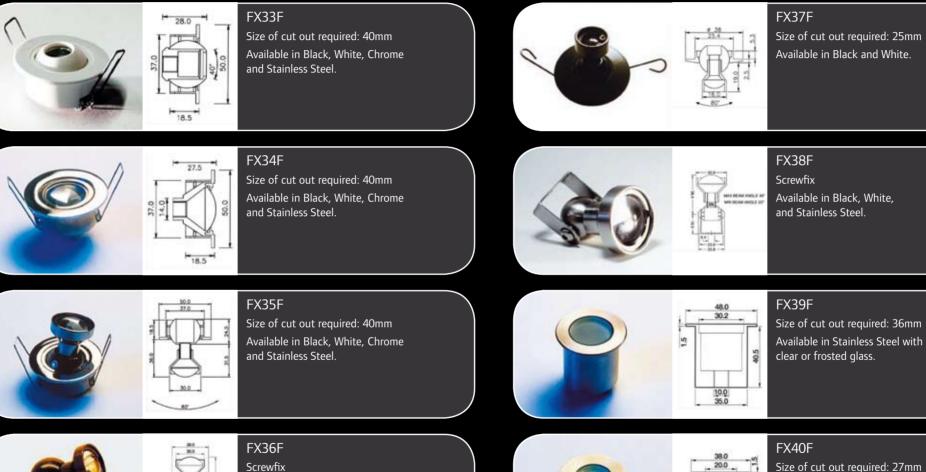

### END FITTINGS

Available in Black, White,

and Stainless Steel.

Size of cut out required: 27mm Available in Stainless Steel with clear or frosted glass.

20.0

M10 26.5

31.0

### END FITTINGS