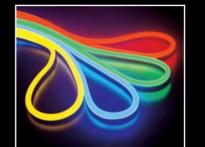

### SIDE EMITTING CABLE

With no heat or electricity, Side-Emitting cable is ideal for lighting around swimming pools and other water features such as ponds, fountains and waterfalls.

#### Side-Emitting cable is available in three forms – Multi-Strand, Solid Core and Cracked glass\*.

For internal or external applications Side-Emitting cable is a true low maintenance alternative to using neon or chainlight.

Side-Emitting cable is suitable for use in water, ice and extreme weather conditions. It is UV stabilised, algaecide and fungicide treated and extremely durable.

With no heat or electricity running through it is totally safe and virtually unbreakable, eliminating typical lighting design restrictions.