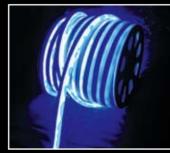

### END EMITTING CABLE

# END EMITTING CABLE

End emitting cable is made up of PMMA Acrylic fibres protected by a flexible PVC jacket.

It is ideal for use with star ceilings/cloths/carpets, end fittings and signage.

Single strand unjacketed fibres are also available in various sizes.