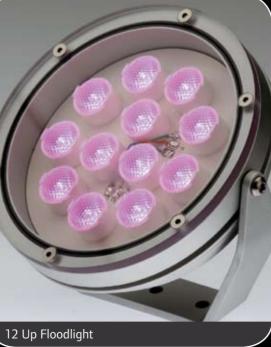

### REBEL LED RANGE

The Luxeon Rebel produces some of the industries best lumen outputs completely redefining the power LED.

We have taken this state of the art technology and produced a range of high quality fittings all manufactured to IP67 and to suit most applications with an unrivalled output.

Please visit www.fibreopticfx.co.uk for full specification sheets.

| DESCRIPTION                     | LED<br>QUANTITY                                 | DIMENSIONS                                                                                                                                                                   | COLOURS<br>AVAILABLE                         |
|---------------------------------|-------------------------------------------------|------------------------------------------------------------------------------------------------------------------------------------------------------------------------------|----------------------------------------------|
| PINLIGHT                        | 1 x 1w                                          | 31mm (dia) x 27mm                                                                                                                                                            | White, Warm White,<br>Red, Green & Blue      |
| 1 UP MINI SPOT                  | 1 x 1w                                          | 37mm (dia) x 45mm                                                                                                                                                            | White, Warm White,<br>Red, Green & Blue      |
| 3 UP SPOT LIGHT                 | 3 x 3w                                          | 73mm (dia) x 75mm                                                                                                                                                            | RGB, White, Warm White,<br>Red, Green & Blue |
| 3 UP UPLIGHTER                  | 3 x 3w                                          | 73mm (dia) x 60mm                                                                                                                                                            | RGB, White, Warm White,<br>Red, Green & Blue |
| 3 UP UPLIGHTER<br>& DOWNLIGHTER | 3 x 3w                                          | 73mm (dia) x 115mm                                                                                                                                                           | RGB, White, Warm White,<br>Red, Green & Blue |
| 12 UP FLOODLIGHT                | 12 x 3w                                         | 150mm (dia) x 102mm                                                                                                                                                          | RGB, White, Warm White,<br>Red, Green & Blue |
| REBEL PROFILE                   | 4 x 3W<br>5 x 3W<br>6 x 3W<br>7 x 3W<br>14 x 3W | 220mm (l) x 30mm (w) x 10mm (h)<br>320mm (l) x 30mm (w) x 10mm (h)<br>420mm (l) x 30mm (w) x 10mm (h)<br>520mm (l) x 30mm (w) x 10mm (h)<br>1000mm (l) x 30mm (w) x 10mm (h) | RGB, White, Warm White,<br>Red, Green & Blue |