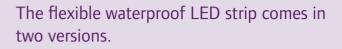

# EXTERNAL LED STRIPS

The silicone ribbon flex which is a very low profile PCB (only 0.6mm thick) set into a silicone sleeve ideal for tight spaces and the silicone chain which is a highly pliable string of super bright leds's potted in silicone to be used when extra flexibility is required.

As with the internal strips these IP68 versions come in a range of static colours or RGB colour changing. Each strip can be trimmed to size, is highly energy efficient and with an average life expectancy of 50,000 hours completely maintenance free.