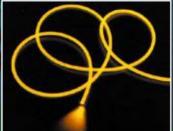

### SIDE EMITTING CABLE

With no heat or electricity, Side-Emitting cable is ideal for lighting around swimming pools and other water features such as ponds, fountains and waterfalls.

## SIDE EMITTING CABLE

#### Side-Emitting cable is available in three forms – Multi-Strand, Solid Core and Cracked glass\*.

For internal or external applications Side-Emitting cable is a true low maintenance alternative to using neon or chainlight.

Side-Emitting cable is suitable for use in water, ice and extreme weather conditions. It is UV stabilised, algaecide and fungicide treated and extremely durable.

With no heat or electricity running through it is totally safe and virtually unbreakable, eliminating typical lighting design restrictions.