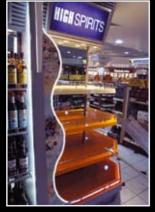

### END EMITTING CABLE

#### Emirates Engineering Centre – Dubai Airport

A total 6000 metres of end emitting cable was used with 130 x 150w metal halide light engines. Each letter is 2.7mtrs tall and four sets in total were illuminated both in English and Arabic.

EMIRATES ENGINEERING