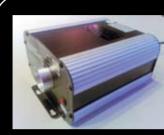

#### FX70MH 70w Metal Halide Light Engine (Standard)

- Dimensions: (W)280mm x (L)280mm x (H)140mm (Allow an additional 120mm on (L) for Fibrehead and loom)
- Electronic control gear incorporating a soft start circuit to maximise lamp life.
- Osram HQI-R150W/NDL lamp average life 14500 hours.
- Complete with Aluminium fibrehead and 3 reducers
  maximum quantity 1200 x 0.75mm dia polymer fibres.
- 8 colour dichroic glass colour wheel fitted as standard which will not degrade over time. (other colours available on request).
- Hot mirror fitted to reduce UV output.
- Illuminated mains switch.
- 1.2 Mtr mains lead.
- Internal auto reset thermal fuse.
- Standard model includes a synchronous 2.5 RPM motor (not possible to synchronise with other units).
- Ventilation: Internal fan cooled. Allow 150mm clearance to nearest surface or 200mm between Light Engines.
- + Ambient operating temperature: -10°c to +35°c
- Case: 1mm sheet steel.
- Paint finish: Satin Black and Silver.
- Weight: 7kgs

#### FX150MH 150w Metal Halide Light Engine (Standard)

- Dimensions: (W)340mm x (L)270mm x (H)150mm or 385mm.
   (Allow an additional 120mm on (L) for Fibrehead and loom)
- Osram HQI-R150W/NDL lamp average life 14500 hours.
- Complete with Aluminium fibrehead and 3 reducers maximum quantity 1200 x 0.75mm dia polymer fibres.
- 8 colour dichroic glass colour wheel fitted as standard which will not degrade over time (other colours available on request).
- Hot mirror fitted to reduce UV output.
- Illuminated mains switch.
- 1.2 Mtr mains lead.
- Internal auto reset thermal fuse.
- Standard model includes a synchronous 2.5 RPM motor (not possible to synchronise with other units).
- Ventilation: Internal fan cooled. Allow 150mm clearance to nearest surface or 200mm between Light Engines.
- Ambient operating temperature: -10°c to +35°c
- Case: 1mm sheet steel.
- Paint finish: Satin Black and Silver.
- Weight: 8kgs

#### FX150DMX 150watt Metal Halide Light Engine (DMX)

- Dimensions: (W)340mm x (L)270mm x (H)150mm. (Allow an additional 120mm on (L) for Fibrehead and loom)
- Electronic control gear incorporating a soft start circuit to maximise lamp life.
- Osram HQI-R150W/NDL lamp average life 14500 hours.
- Complete with Aluminium fibrehead and 3 reducers maximum quantity 1200 x 0.75mm diameter polymer fibres.
- 8 colour dichroic glass colour wheel fitted as standard which will not degrade over time (other colours available on request).
- Hot mirror fitted to reduce UV output.
- Illuminated mains switch
- External DMX dip switches.
- 1.2 Mtr mains lead.
- Internal auto reset thermal fuse.
- DMX 512 model can be used as a stand alone unit with on board settings for colour, speed and sparkle and can also act as a master unit to synchronise and control up to 40 other units.
- An external DMX512 source can be used to control all units for colour, speed and sparkle.
- Ventilation: Internal fan cooled. Allow 150mm clearance to nearest surface or 200mm between Light Engines.
- Ambient operating temperature: -10°c to +35°c
- Case: 1mm sheet steel.
- Paint finish: Satin Black and Silver.
- Weight: 9kgs

#### FX150WP 150watt Metal Halide Light Engine (Standard weatherproof)

- Dimensions: (W)320mm x (L)320mm x (H)170mm. (Allow an additional 120mm on (L) for Fibrehead and loom)
- Electronic control gear incorporating a soft start circuit to maximise lamp life.
- Osram HQI-R150W/NDL lamp average life 14500 hours.
- Complete with Aluminium fibrehead and 3 reducers maximum quantity 1200 x 0.75mm diameter polymer fibres.
- 8 colour dichroic glass colour wheel fitted as standard which will not degrade over time. (other colours available on request).
- Hot mirror fitted to reduce UV output.
- Internally mounted illuminated mains switch.
- 1.2 Mtr mains lead.
- Internal auto reset thermal fuse.
- Standard model includes a synchronous 2.5 RPM motor (not possible to synchronise with other units).
- Ventilation: Internal fan cooled. Allow 150mm clearance to nearest surface or 200mm between Light Engines.
- Ambient operating temperature: -10°c to +35°c
- Case: 1mm sheet stainless steel.
- Paint finish: Natural.
- Weight: 9kgs
- Also available in DMX weatherproof

#### FX250MH 250w Metal Halide Light Engine (Standard)

- Dimensions: (W)340mm x (L)270mm x (H)150mm or 385mm. (Allow an additional 120mm on (L) for Fibrehead and loom)
- 250W single ended Metal Halide lamp (accessed from rear of unit) – average life 9000 hrs.
- Complete with Aluminium fibrehead and 3 reducers maximum quantity 1200 x 0.75mm dia polymer fibres.
- 8 colour dichroic glass colour wheel fitted as standard which will not degrade over time (other colours available on request).
- Hot mirror fitted to reduce UV output.
- Illuminated mains switch.
- 1.2 Mtr mains lead.
- Internal auto reset thermal fuse.
- Standard model includes a synchronous 2.5 RPM motor (not possible to synchronise with other units).
- Ventilation: Internal fan cooled. Allow150mm clearance to nearest surface or 200mm between Light Engines.
- Ambient operating temperature: -10°c to +35°c
- Case: 1mm sheet steel
- Paint finish: Satin Black and Silver.
- Weight: 13kgs
- \*Please note this light engine is not suitable for white light only projects.

#### FX250DMX 250watt Metal Halide Light Engine (DMX)

- Dimensions: (W)340mm x (L)270mm x (H)150mm or 385mm. (Allow an additional 120mm on (L) for Fibrehead and loom)
- 250W single ended Metal Halide lamp (accessed from rear of unit) average life 9000 hrs.
- Complete with Aluminium fibrehead and 3 reducers maximum quantity 1200 x 0.75mm diameter polymer fibres.
- 8 colour dichroic glass colour wheel fitted as standard which will not degrade over time (other colours available on request).
- Hot mirror fitted to reduce UV output.
- Illuminated mains switch.
- External Dip switches
- 1.2 Mtr mains lead.
- Internal auto reset thermal fuse.
- DMX 512 model can be used as a stand alone unit with on board settings for colour, speed and sparkle and can also act as a master unit to synchronise and control up to 40 other units.
- An external DMX512 source can be used to control all units for colour, speed and sparkle.
- Ventilation: Internal fan cooled. Allow 150mm clearance to nearest surface or 200mm between Light Engines.
- Ambient operating temperature: -10°c to +35°c
- Case: 1mm sheet stainless steel
- Paint finish: Natural.
- Weight: 13kgs
- \*Please note this light engine is not suitable for white light only projects.

#### FX250WP 250watt Metal Halide Light Engine (Standard weatherproof)

- Dimensions: (W)320mm x (L)320mm x (H)120mm. (Allow an additional 120mm on (L) for Fibrehead and loom)
- 250W single ended Metal Halide lamp (accessed from rear of unit)– average life 9000 hrs.
- Complete with Aluminium fibrehead and 3 reducers maximum quantity 1200 x 0.75mm diameter polymer fibres.
- 8 colour dichroic glass colour wheel fitted as standard which will not degrade over time (other colours available on request).
- Hot mirror fitted to reduce UV output.
- Internally mounted illuminated mains switch.
- 1.2 Mtr mains lead.
- Internal auto reset thermal fuse.
- Standard model includes a synchronous 2.5 RPM motor (not possible to synchronise with other units).
- Ventilation: Internal fan cooled. Allow 150mm clearance to nearest surface or 200mm between Light Engines.
- Ambient operating temperature: -10°c to +35°c
- Case: 1mm stainless sheet steel.
- Paint finish: Natural.
- Weight: 10kgs
- · Also available in DMX weatherproof
- \*Please note this light engine is not suitable for white light only projects.