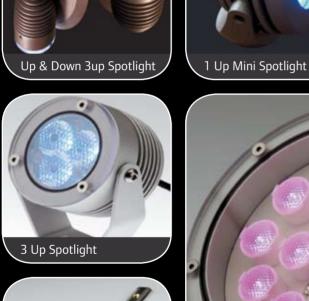

### REBEL LED RANGE

The Luxeon Rebel produces some of the industries best lumen outputs completely redefining the power LED.

We have taken this state of the art technology and produced a range of high quality fittings all manufactured to IP67 and to suit most applications with an unrivalled output.

Please visit www.fibreopticfx.co.uk for full specification sheets.

| DESCRIPTION                     | LED<br>QUANTITY                                 | DIMENSIONS                                                                                                                                                                   | COLOURS<br>AVAILABLE                         |
|---------------------------------|-------------------------------------------------|------------------------------------------------------------------------------------------------------------------------------------------------------------------------------|----------------------------------------------|
| PINLIGHT                        | 1 x 1w                                          | 31mm (dia) x 27mm                                                                                                                                                            | White, Warm White,<br>Red, Green & Blue      |
| 1 UP MINI SPOT                  | 1 x 1w                                          | 37mm (dia) x 45mm                                                                                                                                                            | White, Warm White,<br>Red, Green & Blue      |
| 3 UP SPOT LIGHT                 | 3 x 3w                                          | 73mm (dia) x 75mm                                                                                                                                                            | RGB, White, Warm White,<br>Red, Green & Blue |
| 3 UP UPLIGHTER                  | 3 x 3w                                          | 73mm (dia) x 60mm                                                                                                                                                            | RGB, White, Warm White,<br>Red, Green & Blue |
| 3 UP UPLIGHTER<br>& DOWNLIGHTER | 3 x 3w                                          | 73mm (dia) x 115mm                                                                                                                                                           | RGB, White, Warm White,<br>Red, Green & Blue |
| 12 UP FLOODLIGHT                | 12 x 3w                                         | 150mm (dia) x 102mm                                                                                                                                                          | RGB, White, Warm White,<br>Red, Green & Blue |
| REBEL PROFILE                   | 4 x 3W<br>5 x 3W<br>6 x 3W<br>7 x 3W<br>14 x 3W | 220mm (l) x 30mm (w) x 10mm (h)<br>320mm (l) x 30mm (w) x 10mm (h)<br>420mm (l) x 30mm (w) x 10mm (h)<br>520mm (l) x 30mm (w) x 10mm (h)<br>1000mm (l) x 30mm (w) x 10mm (h) | RGB, White, Warm White,<br>Red, Green & Blue |