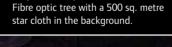

Cracked Glass Chandelier

'Making Waves' installation – Teignmouth, Devon
 \*Artwork by Ray Smith