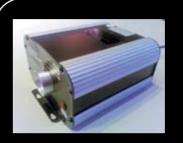

#### FX100H 100watt Halogen Light Engine (Standard)

- Dimensions: (W)200mm x (L)220mm x (H)125mm. (Allow an additional 120mm on (L) for Fibrehead and loom)
- Electronic high frequency transformer to maximise lamp life.
- 100W 12V lamp average life 1500 hrs.
- Dichroic glass 8 colour wheel fitted as standard. (Other colours available on request).
- Hot mirror fitted to reduce UV output.
- Standard model includes a synchronous 2.5 RPM motor. (not possible to synchronise with other units).
- Illuminated mains switch.
- 1.2mtr mains lead.
- Easily accessible lamp compartment.
- Motor stop switch.
- Complete with Aluminium Fibrehead for fibre termination. Maximum Polymer Fibre quantity :- 350 x 0.75 dia
- Ventilation: Internal fan cooled: Allow 100mm clearance to nearest surface or 150mm between Light Engines.
- Ambient operating temperature: -10°c to +35°c
- Case: 1mm sheet steel.
- Paint: Satin black and silver.
- Weight: 3kgs

#### FX100DMX 100watt Halogen Light Engine (DMX)

• Dimensions: (W)200mm x (L)220mm x (H)125mm. (Allow an additional 120mm on (L) for Fibrehead and loom)

- Electronic high frequency transformer to maximise lamp life.
- 100W 12V lamp average life 1500.
- Complete with Aluminium fibrehead and 3 reducers maximum quantity 1200 x 0.75mm diameter polymer fibres.
- 8 colour dichroic glass colour wheel fitted as standard which will not degrade over time. (other colours available on request).
- Hot mirror fitted to reduce UV output.
- Illuminated mains switch.
- External DMX dip switches
- 1.2 Mtr mains lead.
- Internal auto reset thermal fuse.
- DMX 512 model can be used as a stand alone unit with on board settings for colour, speed and sparkle and can also act as a master unit to synchronise and control up to 40 other units.
- An external DMX512 source can be used to control all units for colour, speed and sparkle.
- Ventilation: Internal fan cooled. Allow 150mm clearance to nearest surface or 200mm between Light Engines.
- Ambient operating temperature: -10°c to +35°c
- Paint: Satin Black and Silver.
- Weight: 3kgs

#### FX100WP 100 watt Halogen Light Engine (Standard weatherproof)

- Dimensions: (W)200mm x (L)220mm x (H)125mm. (Allow an additional 120mm on (L) for Fibrehead and loom)
- Electronic high frequency transformer to maximise lamp life.
- 100W 12V lamp average life 1500.
- 8 colour dichroic glass colour wheel fitted as standard which will not degrade over time.
- Hot mirror fitted to reduce UV output.
- Standard model includes a synchronous 2.5 RPM motor. (not possible to synchronise with other units)
- Internal illuminated mains switch.
- 1.2mtr mains lead.
- Easily accessible lamp compartment.
- Motor stop switch.
- Complete with Aluminium Fibrehead for fibre termination. Maximum Polymer Fibre quantity: - 450 x 0.75 dia.
- Ventilation: Internal fan cooled: Allow 100mm clearance to nearest surface or 150mm between Light Engines.
- + Ambient operating temperature: -10°c to +35°c
- Case: 1mm sheet stainless steel.
- Paint: Natural.
- Weight: 3kgs.
- · Also available in DMX weatherproof.