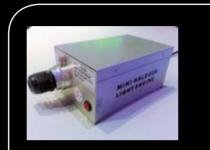

#### FX50H 50watt Halogen Light Engine

- Dimensions: (W)90mm x (L)190mm x (H)94mm. (Allow an additional 120mm on (L) for Fibrehead and loom)
- Electronic high frequency transformer to maximise lamp life.
- 50W 12V lamp average life 4000.
- 4 colour dichroic glass colour wheel fitted as standard which will not degrade over time.
- Hot mirror fitted to reduce UV output.
- Standard model includes a synchronous 2.5 RPM motor. (not possible to synchronise with other units)
- Illuminated mains switch.
- 1.2mtr mains lead.
- Easily accessible lamp compartment.
- Motor stop switch.
- Complete with Aluminium Fibrehead for fibre termination. Maximum Polymer Fibre quantity :- 350 x 0.75 dia
- Ventilation: Internal fan cooled: Allow 100mm clearance to nearest surface or 100mm between Light Engines.
- + Ambient operating temperature: -10°c to +35°c
- Case: 1mm sheet steel.
- Paint: Satin silver.
- Weight: 1.8kgs