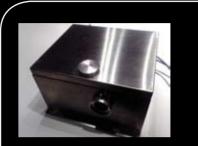

#### FX3LED 3watt LED Light Engine

- Dimensions: (W)92mm x (L)177mm x (H)63mm. (Allow an additional 100mm on (L) for Fibrehead and loom)
- 3W 12V LED lamp average life 50,000 hrs.
- Complete with Mains adaptor
- White sparkle wheel fitted as standard. (Other colours available on request).
- 3 speed settings :- Stop, 2, 4, 6 RPM
- ON∖OFF switch.
- 1.2mtr lead.
- Complete with Aluminium Fibrehead for fibre termination. Maximum Polymer Fibre quantity :- 200 x 0.75 dia
- Ventilation: Internal fan cooled.
- Ambient operating temperature: -10°c to +35°c
- Case: 1mm sheet steel.
- Paint: Satin silver.
- Weight: 0.6kgs

#### FX50H 50watt Halogen Light Engine

- Dimensions: (W)90mm x (L)190mm x (H)94mm. (Allow an additional 120mm on (L) for Fibrehead and loom)
- Electronic high frequency transformer to maximise lamp life.
- 50W 12V lamp average life 4000.
- 4 colour dichroic glass colour wheel fitted as standard which will not degrade over time.
- Hot mirror fitted to reduce UV output.
- Standard model includes a synchronous 2.5 RPM motor. (not possible to synchronise with other units)
- Illuminated mains switch.
- 1.2mtr mains lead.
- Easily accessible lamp compartment.
- Motor stop switch.
- Complete with Aluminium Fibrehead for fibre termination. Maximum Polymer Fibre quantity :- 350 x 0.75 dia
- Ventilation: Internal fan cooled: Allow 100mm clearance to nearest surface or 100mm between Light Engines.
- + Ambient operating temperature: -10°c to +35°c
- Case: 1mm sheet steel.
- Paint: Satin silver.
- Weight: 1.8kgs

#### FX100H 100watt Halogen Light Engine (Standard)

- Dimensions: (W)200mm x (L)220mm x (H)125mm. (Allow an additional 120mm on (L) for Fibrehead and loom)
- Electronic high frequency transformer to maximise lamp life.
- 100W 12V lamp average life 1500 hrs.
- Dichroic glass 8 colour wheel fitted as standard. (Other colours available on request).
- Hot mirror fitted to reduce UV output.
- Standard model includes a synchronous 2.5 RPM motor. (not possible to synchronise with other units).
- Illuminated mains switch.
- 1.2mtr mains lead.
- Easily accessible lamp compartment.
- Motor stop switch.
- Complete with Aluminium Fibrehead for fibre termination. Maximum Polymer Fibre quantity :- 350 x 0.75 dia
- Ventilation: Internal fan cooled: Allow 100mm clearance to nearest surface or 150mm between Light Engines.
- Ambient operating temperature: -10°c to +35°c
- Case: 1mm sheet steel.
- Paint: Satin black and silver.
- Weight: 3kgs