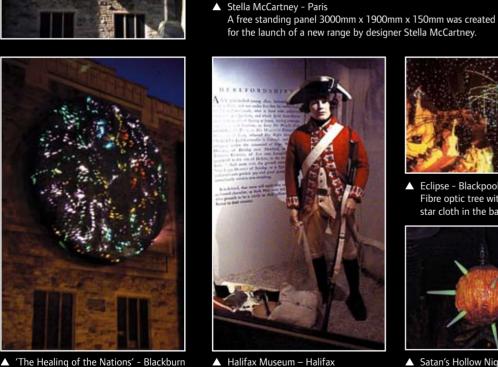

Cracked Glass Chandelier

'Making Waves' installation – Teignmouth, Devon
 \*Artwork by Ray Smith

#### Emirates Engineering Centre – Dubai Airport

A total 6000 metres of end emitting cable was used with 130 x 150w metal halide light engines. Each letter is 2.7mtrs tall and four sets in total were illuminated both in English and Arabic.

pulsating sculpture.

\*Artwork by Mark Jalland

Cathedral. 8 metre diameter, 7 ton

S

▲ Halifax Museum – Halifax 6 display cases illuminated. ▲ Eclipse - Blackpool Pleasure Beach

TELL/MCCARTNEY

▲ Satan's Hollow Nightclub – Manchester Pulsating multi coloured crystals set into a sphere.