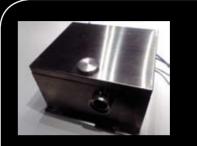

#### FX3LED 3watt LED Light Engine

- Dimensions: (W)92mm x (L)177mm x (H)63mm. (Allow an additional 100mm on (L) for Fibrehead and loom)
- 3W 12V LED lamp average life 50,000 hrs.
- Complete with Mains adaptor
- White sparkle wheel fitted as standard. (Other colours available on request).
- 3 speed settings :- Stop, 2, 4, 6 RPM
- ON∖OFF switch.
- 1.2mtr lead.
- Complete with Aluminium Fibrehead for fibre termination. Maximum Polymer Fibre quantity :- 200 x 0.75 dia
- Ventilation: Internal fan cooled.
- Ambient operating temperature: -10°c to +35°c
- Case: 1mm sheet steel.
- Paint: Satin silver.
- Weight: 0.6kgs

#### FX50H 50watt Halogen Light Engine

- Dimensions: (W)90mm x (L)190mm x (H)94mm. (Allow an additional 120mm on (L) for Fibrehead and loom)
- Electronic high frequency transformer to maximise lamp life.
- 50W 12V lamp average life 4000.
- 4 colour dichroic glass colour wheel fitted as standard which will not degrade over time.
- Hot mirror fitted to reduce UV output.
- Standard model includes a synchronous 2.5 RPM motor. (not possible to synchronise with other units)
- Illuminated mains switch.
- 1.2mtr mains lead.
- Easily accessible lamp compartment.
- Motor stop switch.
- Complete with Aluminium Fibrehead for fibre termination. Maximum Polymer Fibre quantity :- 350 x 0.75 dia
- Ventilation: Internal fan cooled: Allow 100mm clearance to nearest surface or 100mm between Light Engines.
- + Ambient operating temperature: -10°c to +35°c
- Case: 1mm sheet steel.
- Paint: Satin silver.
- Weight: 1.8kgs

#### FX100H 100watt Halogen Light Engine (Standard)

- Dimensions: (W)200mm x (L)220mm x (H)125mm. (Allow an additional 120mm on (L) for Fibrehead and loom)
- Electronic high frequency transformer to maximise lamp life.
- 100W 12V lamp average life 1500 hrs.
- Dichroic glass 8 colour wheel fitted as standard. (Other colours available on request).
- Hot mirror fitted to reduce UV output.
- Standard model includes a synchronous 2.5 RPM motor. (not possible to synchronise with other units).
- Illuminated mains switch.
- 1.2mtr mains lead.
- Easily accessible lamp compartment.
- Motor stop switch.
- Complete with Aluminium Fibrehead for fibre termination. Maximum Polymer Fibre quantity :- 350 x 0.75 dia
- Ventilation: Internal fan cooled: Allow 100mm clearance to nearest surface or 150mm between Light Engines.
- Ambient operating temperature: -10°c to +35°c
- Case: 1mm sheet steel.
- Paint: Satin black and silver.
- Weight: 3kgs