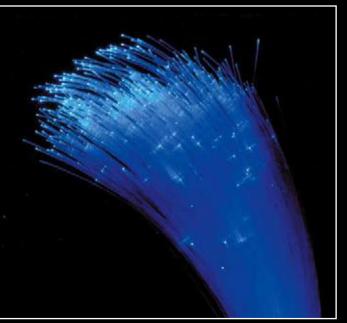

#### Fibre Optic Lighting

As the company name suggests fibre optic lighting has always played a big part in our range and we specialise in the use of PMMA acrylic fibre although glass alternatives are also available. This specialised form of lighting gives flexibility to a range of applications whether it be for decorative or practical purposes, especially were heat, electricity, ultraviolet rays or energy efficiency are a concern. A full range of accessories to compliment our lighting is also available including end fittings, garden fittings, stair nosings, cloths and carpets.

# END EMITTING CABLE

End emitting cable is made up of PMMA Acrylic fibres protected by a flexible PVC jacket.

It is ideal for use with star ceilings/cloths/carpets, end fittings and signage.

Single strand unjacketed fibres are also available in various sizes.