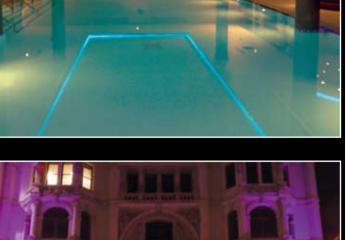

### SIDE EMITTING CABLE

With no heat or electricity, Side-Emitting cable is ideal for lighting around swimming pools and other water features such as ponds, fountains and waterfalls.

Side-Emitting cable is suitable for use in water, ice and extreme weather conditions. It is UV stabilised, algaecide and fungicide treated and extremely durable.

With no heat or electricity running through it is totally safe and virtually unbreakable, eliminating typical lighting design restrictions.