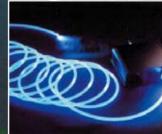

### SIDE EMITTING CABLE

With no heat or electricity, Side-Emitting cable is ideal for lighting around swimming pools and other water features such as ponds, fountains and waterfalls.

## SIDE EMITTING CABLE

#### Side-Emitting cable is available in three forms – Multi-Strand, Solid Core and Cracked glass\*.

For internal or external applications Side-Emitting cable is a true low maintenance alternative to using neon or chainlight.

Side-Emitting cable is suitable for use in water, ice and extreme weather conditions. It is UV stabilised, algaecide and fungicide treated and extremely durable.

With no heat or electricity running through it is totally safe and virtually unbreakable, eliminating typical lighting design restrictions.