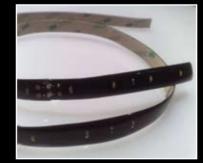

### INTERNAL LED STRIPS

The flexible LED strip consists of 24 ultra bright leds (36 in the RGB version) mounted on a 360mm flexible PCB.

The strip has cut and connector points every 45mm along its length allowing for easy trimming and reconnection with no additional soldering required.

Available in a range of static colours or RGB colour changing the strips are ideal for illuminating troughs, coffers, recesses and for back lighting all traditionally lit by far less energy efficient products such as fluorescents or cold cathode. Each strip has a life expectancy of 50,000 hours and comes complete with connectors and mounting feet.

▲ Internal Flex

▲ Black Deco Strip