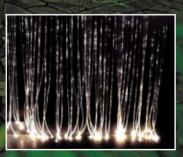

### END EMITTING CABLE

#### Emirates Engineering Centre – Dubai Airport

A total 6000 metres of end emitting cable was used with 130 x 150w metal halide light engines. Each letter is 2.7mtrs tall and four sets in total were illuminated both in English and Arabic.

# END EMITTING CABLE

End emitting cable is made up of PMMA Acrylic fibres protected by a flexible PVC jacket.

It is ideal for use with star ceilings/cloths/carpets, end fittings and signage.

Single strand unjacketed fibres are also available in various sizes.