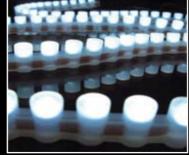

### INTERNAL LED STRIPS

The flexible LED strip consists of 24 ultra bright leds (36 in the RGB version) mounted on a 360mm flexible PCB.

The strip has cut and connector points every 45mm along its length allowing for easy trimming and reconnection with no additional soldering required.

Available in a range of static colours or RGB colour changing the strips are ideal for illuminating troughs, coffers, recesses and for back lighting all traditionally lit by far less energy efficient products such as fluorescents or cold cathode. Each strip has a life expectancy of 50,000 hours and comes complete with connectors and mounting feet.