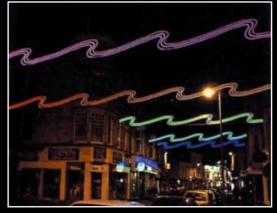

Cracked Glass Chandelier

'Making Waves' installation – Teignmouth, Devon
 \*Artwork by Ray Smith