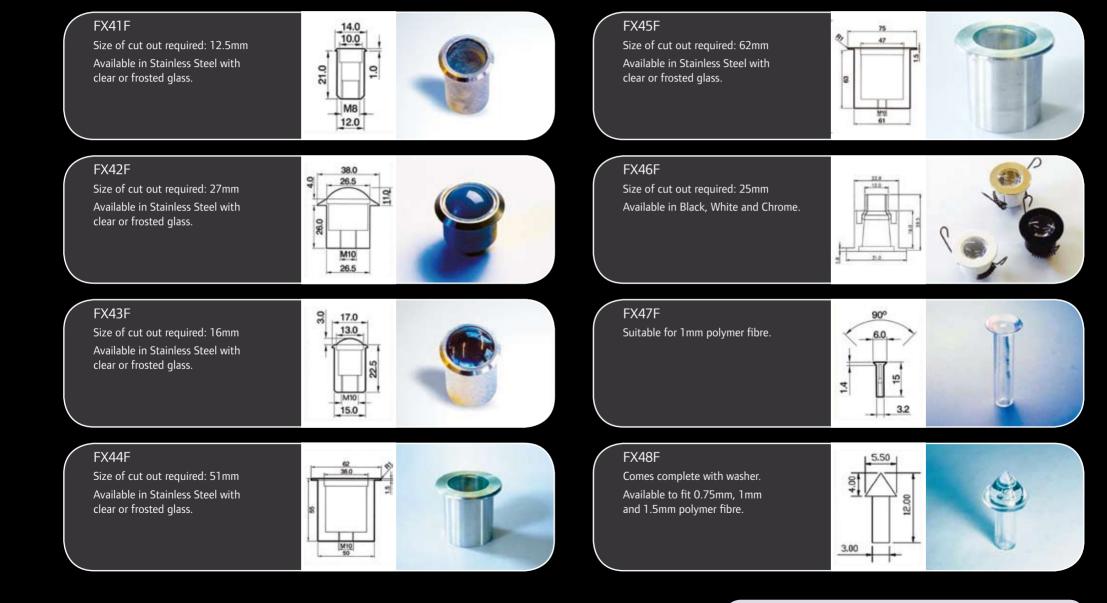

### END FITTINGS

Available in Black, White,

and Stainless Steel.

Size of cut out required: 27mm Available in Stainless Steel with clear or frosted glass.

20.0

M10 26.5

31.0

### END FITTINGS