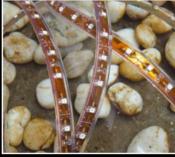

### SIDE EMITTING CABLE

With no heat or electricity, Side-Emitting cable is ideal for lighting around swimming pools and other water features such as ponds, fountains and waterfalls.

#### Side-Emitting cable is available in three forms – Multi-Strand, Solid Core and Cracked glass\*.

For internal or external applications Side-Emitting cable is a true low maintenance alternative to using neon or chainlight.

Side-Emitting cable is suitable for use in water, ice and extreme weather conditions. It is UV stabilised, algaecide and fungicide treated and extremely durable.

With no heat or electricity running through it is totally safe and virtually unbreakable, eliminating typical lighting design restrictions.