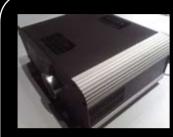

#### FX100H 100watt Halogen Light Engine (Standard)

- Dimensions: (W)200mm x (L)220mm x (H)125mm. (Allow an additional 120mm on (L) for Fibrehead and loom)
- Electronic high frequency transformer to maximise lamp life.
- 100W 12V lamp average life 1500 hrs.
- Dichroic glass 8 colour wheel fitted as standard. (Other colours available on request).
- Hot mirror fitted to reduce UV output.
- Standard model includes a synchronous 2.5 RPM motor. (not possible to synchronise with other units).
- Illuminated mains switch.
- 1.2mtr mains lead.
- Easily accessible lamp compartment.
- Motor stop switch.
- Complete with Aluminium Fibrehead for fibre termination. Maximum Polymer Fibre quantity :- 350 x 0.75 dia
- Ventilation: Internal fan cooled: Allow 100mm clearance to nearest surface or 150mm between Light Engines.
- Ambient operating temperature: -10°c to +35°c
- Case: 1mm sheet steel.
- Paint: Satin black and silver.
- Weight: 3kgs

#### FX100DMX 100watt Halogen Light Engine (DMX)

• Dimensions: (W)200mm x (L)220mm x (H)125mm. (Allow an additional 120mm on (L) for Fibrehead and loom)

- Electronic high frequency transformer to maximise lamp life.
- 100W 12V lamp average life 1500.
- Complete with Aluminium fibrehead and 3 reducers maximum quantity 1200 x 0.75mm diameter polymer fibres.
- 8 colour dichroic glass colour wheel fitted as standard which will not degrade over time. (other colours available on request).
- Hot mirror fitted to reduce UV output.
- Illuminated mains switch.
- External DMX dip switches
- 1.2 Mtr mains lead.
- Internal auto reset thermal fuse.
- DMX 512 model can be used as a stand alone unit with on board settings for colour, speed and sparkle and can also act as a master unit to synchronise and control up to 40 other units.
- An external DMX512 source can be used to control all units for colour, speed and sparkle.
- Ventilation: Internal fan cooled. Allow 150mm clearance to nearest surface or 200mm between Light Engines.
- Ambient operating temperature: -10°c to +35°c
- Paint: Satin Black and Silver.
- Weight: 3kgs